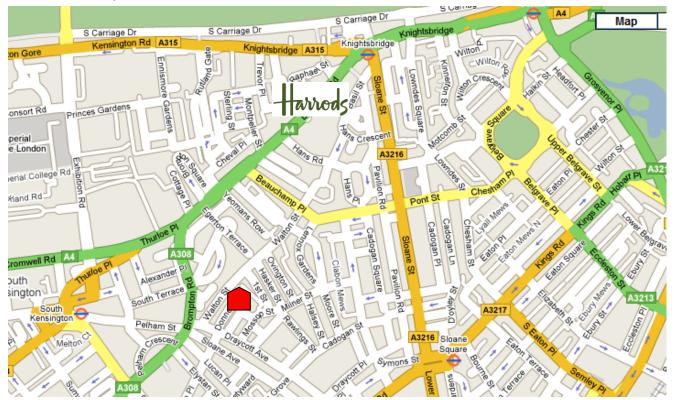

Donne Place – 140 sq.m.

Knightsbridge, SW1 £2.25m



- Four bedroom double fronted end of terrace house with accommodation on three floors
- The house has been well maintained, is in good condition throughout and it has a roof terrace
- Donne Place is just off Draycott Avenue and is close to shops and restaurants of Knightsbridge and Sloane Square
- Freehold













Arbitrage – Real Estate investments in London





Arbitrage – Real Estate investments in London



#### Location map



#### Financial details

| ncial details               |                        |                   |
|-----------------------------|------------------------|-------------------|
| Purchase price              |                        | £<br>2,250,000    |
| Additional costs            |                        |                   |
| - Lawyer fees               | 0.5%                   | 11,250            |
| - Stamp duty (tax)          | 4.0%                   | 90,000            |
| - Agent fees                | 2.0%                   | 45,000            |
| Ç                           |                        | 146,250           |
| Total cash outlay           |                        | 2,396,250         |
| Average annual price increa | ase in this area of Lo | ndon has been 15% |

###