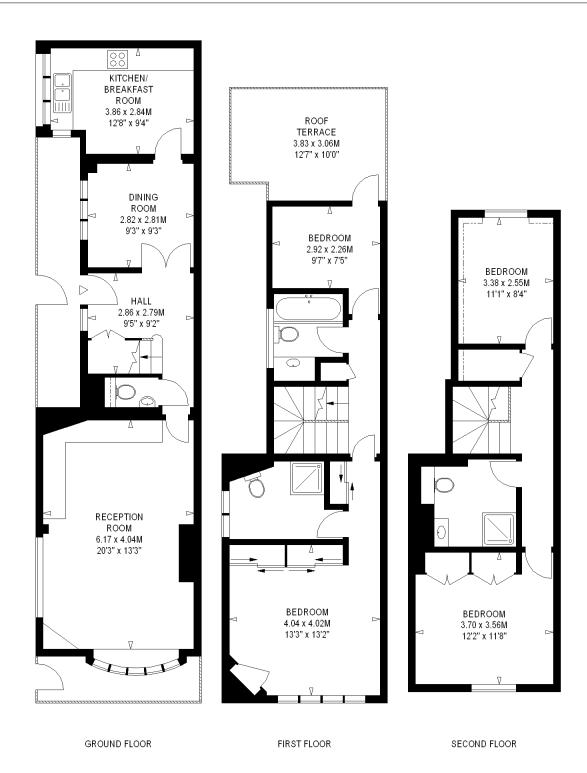

Donne Place – 140 sq.m.

Knightsbridge, SW1 £2.25m

- Four bedroom double fronted end of terrace house with accommodation on three floors
- The house has been well maintained, is in good condition throughout and it has a roof terrace
- Donne Place is just off Draycott Avenue and is close to shops and restaurants of Knightsbridge and Sloane Square
- Freehold